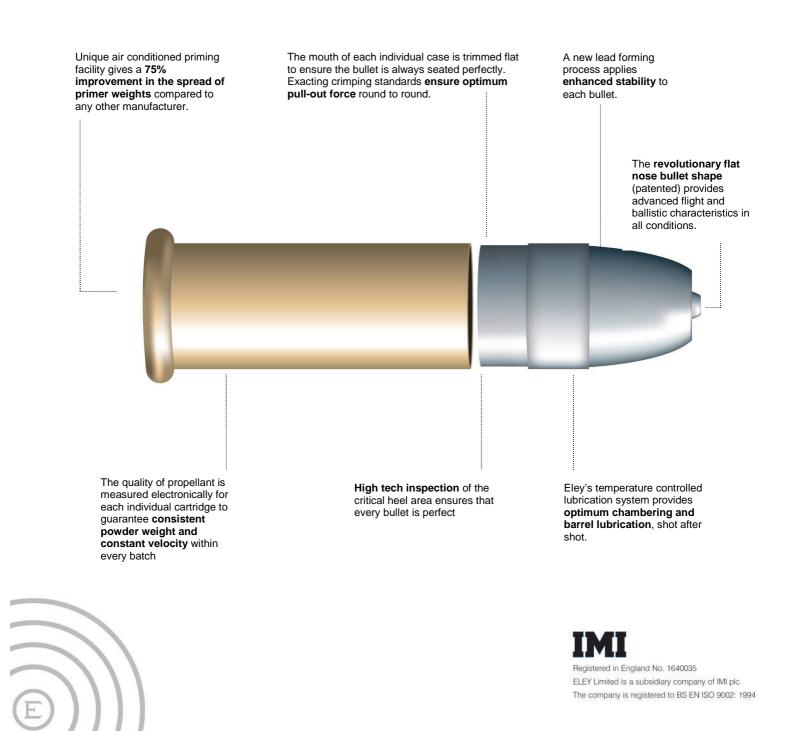

Tenex has a revolutionary bullet shape proven to give optimum performance. Computer controlled visual inspection of each individual bullet and a rigid system of statistical process controls ensures that consistent standards are maintained at every stage of production. Its temperature controlled lubrication system ensures totally consistent chambering and barrel protection.

Extensive testing of production quality test samples in our sophisticated test range measures actual performance to an advanced level of accuracy –setting new standards in performance measurements. Only after it has passed an extensive series of quality checks do we approve the cartridge for release with the Tenex name.